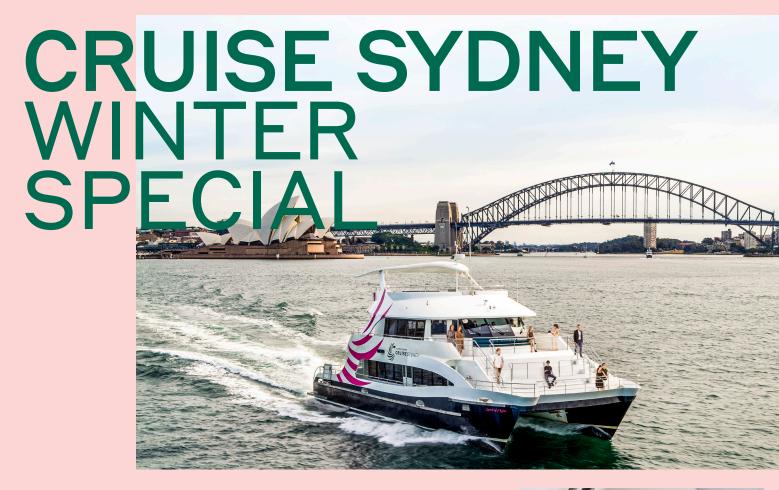

## A new lunch experience

See the sights on Sydney Harbour aboard our luxurious cruiser, Spiritof Migloo. Get up close to the major landmarks such as the Harbour Bridge, Circular Quay, The Rocks, Barangaroo and Darling Harbour, all whilst indulging in our 2 course NSW focused menu. Enjoy a Welcome Drink upon arrival and purchase beverages from our bar.

Name: Winter Lunch Cruise Special

Dates: 18 June - 31 August

Venue: Spirit of Migloo, King Street Wharf, Dock 8

Time: 11:55am

**Duration:** Approximately 2.5 hours