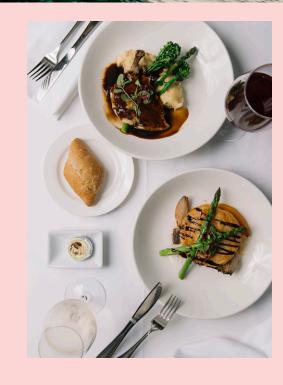

## CRUSIE SYDNEY WINTER

## A new dinner experience

See the sights on Sydney Harbour on board our luxurious cruiser, Spirit of Migloo. Get up close to the major landmarks such as the Harbour Bridge, Circular Quay, The Rocks, Barangaroo and Darling Harbour, all whilst indulging in our 3 course NSW focused menu. Enjoy a Welcome Drink upon arrival and purchase beverages from our bar.

## Inclusions:

- o 3-hour harbour cruise
- o Welcome glass of sparkling, beer or wine
- o 3 course winter menu
- o Additional beverages available to purchase at our onboard bar
- o Full boat access
- o 360-degree harbour views